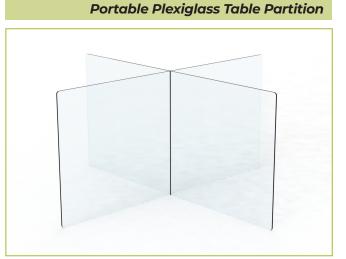

## **STANDARD SPECIFICATIONS**

BSI-SDP-A-24

- Interlocking Plexiglass Divider
- □ 1/4" Plexiglass
- 23.5" Height
- □ 36"x36" Base