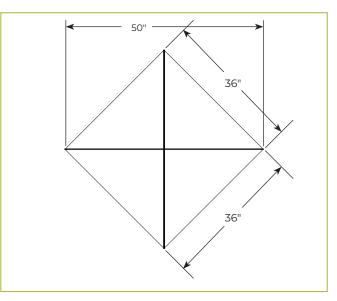

## **STANDARD SPECIFICATIONS**

BSI-SDP-A-24

- Interlocking Plexiglass Divider
- □ 1/4" Plexiglass
- 23.5" Height
- □ 36"x36" Base