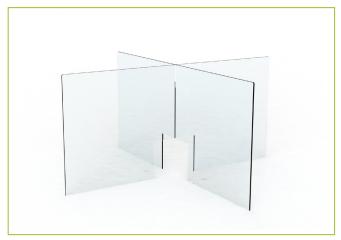

#### **GUARD FEATURES**

- Solid/Full Service (Standard. Model #BSI-SDP-A-24.)
- Pass Through (Model #SDP-A-PT-24. Cutout height = 8".)